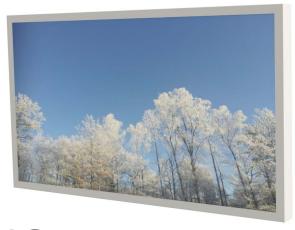

# WALL CASING PROTECT 55" Landscape

HI-ND wall casing PROTECT is designed to give a professional signage feeling. Our wall casing PROTECT use 3 mm polycarbonate to protect the display. Different models in landscape and portrait mode to allow airflow from top to bottom as only the sides are covered completely to the wall. There is space for power plugs inside. Available in black and white as standard but custom colors and materials like brass and stainless steel can be ordered upon request. Designed for displays from Samsung QMC and LG UM5N-E, UH5N-E.

## POWDER COATING OPTIONS

Black, RAL 9005str White, RAL 9003str Custom color upon request

## PART NO AND DESCRIPTION

WC5500-0201-51 Wall Casing EASY 55", White WC5500-0201-52 Wall Casing EASY 55", Black