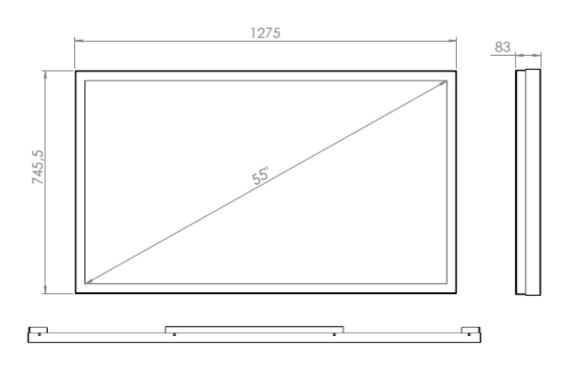

# WALL CASING PROTECT 55" Landscape

HI-ND wall casing PROTECT is designed to give a professional signage feeling. Our wall casing PROTECT use 3 mm polycarbonate to protect the display. Different models in landscape and portrait mode to allow airflow from top to bottom as only the sides are covered completely to the wall. There is space for power plugs inside. Available in black and white as standard but custom colors and materials like brass and stainless steel can be ordered upon request. Designed for displays from Samsung QMC and LG UM5N-E, UH5N-E.





# **TECHNICAL DRAWING**





## **SPECIFICATION**

#### **FEATURES**

- Designed for displays from Samsung QMC and LG UM5N-E, UH5N-E
- 3mm polycarbonate protection
- Space for computer and power plugs inside
- Optimized air ventilation for landscape mode
- Wall mount included
- Available in different colors and materials

### **MATERIALS**

Powder coated metal

#### **DISPLAY OPTIONS**

VESA 200x200 / 300x300

## POWDER COATING OPTIONS

Black, RAL 9005str White, RAL 9003str Custom color upon request

## PART NO AND DESCRIPTION

WC5500-0201-51 Wall Casing EASY 55", White WC5500-0201-52 Wall Casing EASY 55", Black