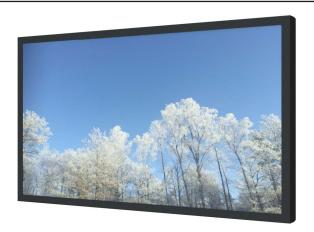

# WALL CASING PROTECT 55" Landscape

HI-ND wall casing PROTECT is designed to give a professional signage feeling. Our wall casing PROTECT use 3 mm polycarbonate to protect the display. Different models in landscape and portrait mode to allow airflow from top to bottom as only the sides are covered completely to the wall. There is space for power plugs inside. Available in black and white as standard but custom colors and materials like brass and stainless steel can be ordered upon request. Designed for displays from Samsung QMC and LG UM5N-E, UH5N-E.

## POWDER COATING OPTIONS

Black, RAL 9005str White, RAL 9003str Custom color upon request

## PART NO AND DESCRIPTION

WC5500-0201-51 Wall Casing EASY 55", White WC5500-0201-52 Wall Casing EASY 55", Black